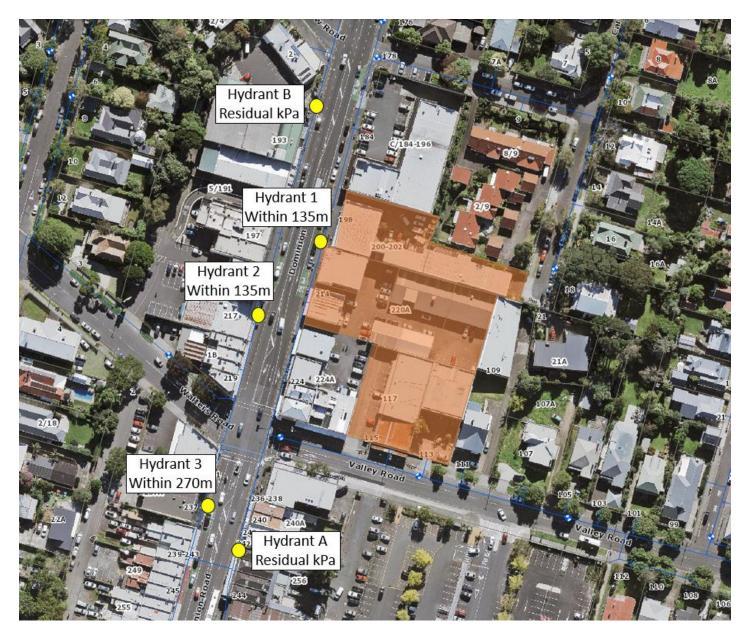

#### **Requirements:**

In order to meet the FW3 minimum requirements of PAS 4509: 2008, 25Lps is required within 135m and an additional 25Lps is required within 270m of the development. This being a total of 50Lps at a minimum residual pressure of 100kPa.

#### **Results:**

During testing the minimum requirement was exceeded with 52.2Lps at 870kPa and 220kPa being recorded. Please find the results table and the hydrant map on the following page.

Should you have any questions please do not hesitate to contact me.

## FW3 Water Classification Test

|                   | Hydrant<br>One                                                | Hydrant<br>Two | Hydrant<br>Three | Total Flow<br>(Lps) | Pressure<br>(kPa) A | Pressure<br>(kPa) B |
|-------------------|---------------------------------------------------------------|----------------|------------------|---------------------|---------------------|---------------------|
| Flow (Lps)        |                                                               |                |                  | 0                   | 920                 | 465                 |
| Flow (Lps)        | 26.6                                                          |                |                  | 26.6                | 870                 | 465                 |
| Flow (Lps)        | 26.6                                                          | 25.6           |                  | 52.2                | 870                 | 220                 |
| Flow (Lps)        | Not required                                                  | Not required   | Not required     | n/a                 | n/a                 | n/a                 |
| Date & Time:      | Friday 11th October 2024 at 9.50am.                           |                |                  |                     |                     |                     |
| Site Address:     | 198 – 214 Dominion Road and 113 & 115 Valley Road, Mount Eden |                |                  |                     |                     |                     |
| Full Flow Result: | 52.2Lps at 870kPa & 220kPa                                    |                |                  |                     |                     |                     |

# Hydrant Map